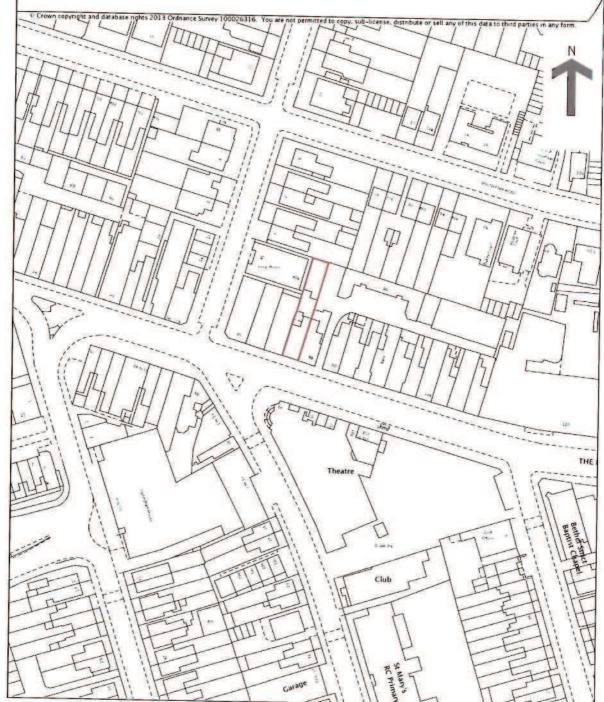

## Title number SGL736806 Ordnance Survey map reference TQ2570NW Scale 1:1250 Administrative area Merton

This is a copy of the title plan on 12 MAR 2014 at 17:11:22. This copy does not take account of any application made after that time even if still pending in the Land Registry when this copy was issued.

This copy is not an 'Official Copy' of the title plan. An official copy of the title plan is admissible in evidence in a court to the same extent as the original. A person is entitled to be indemnified by the registrar if he or she suffers loss by reason of a mistake in an official copy. If you want to obtain an official copy, the Land Registry was site explains how to do this.

The Land Registry endeavours to maintain high quality and scale accuracy of title plan images. The quality and accuracy of any print will depend on your printer, your computer and its print settings. This title plan shows the general position, not the exact line, of the boundaries. It may be subject to distortions in scale. Measurements scaled from this plan may not match measurements between the same points on the ground. See Land Registry Public Guide 19 - Title plans and boundaries.